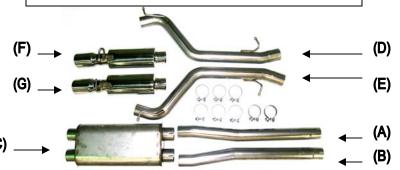

## 616MAG5/BX616MAG5

Note: anti-seize should be applied to all fastener threads, pipe slip joints and mating surfaces of ball /socket connections.

| Parts List and Description |    |          |                               |
|----------------------------|----|----------|-------------------------------|
| (A)                        | PN | 616DIP   | -driver side inlet pipe       |
| (B)                        | PN | 616PIP   | -passenger side inlet pipe    |
| (C)                        | PN | 51520833 | -muffler                      |
| (D)                        | PN | 616DTP   | -driver side tail pipe        |
| (E)                        | PN | 616PTP   | -passenger side tail pipe     |
| (F)                        | PN | 616DSR   | -driver side resonator/tip    |
| (G)                        | PN | 616PSR   | -Passenger side resonator/tip |